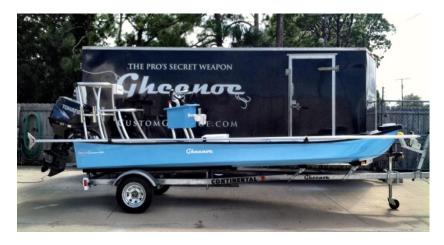

## **2013 Custom Gheenoe**

Low Tides 25 Raptor Offered At: \$16,641.00

## Equipped:

Raised Front Deck with Dual Hatches - Mud Motor Rear

Special Color Sky Blue (hull, console, front deck)

**Forward Battery** 

Raptor Edition Console and platform with back rest w/pad

**Push Pole Holders** 

Livewell

Automatic Bilge Pump

Front & Read Nav Light (shark eye up grade)

Green LED cockpit lights

Yeti 35 Quart Cooler

Trolling Motor Wiring with Minn Kota I Control and Minn Kota Quick Release Mount

Minn Kota 6ft Talon

**Galvanized Continental Trailer** 

Hummingbird GPS/ Fish Combo

Tohatsu 25hp 4 stroke with Tilt/Trim