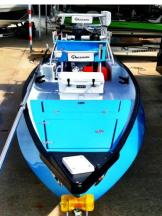

## Equipped:

Raised Front Deck with Dual Hatches - Mud Motor Rear

Special Color Sky Blue (hull, console, front deck)

**Forward Battery** 

Raptor Edition Console and platform with back rest w/pad

**Push Pole Holders** 

Livewell

Automatic Bilge Pump

Front & Read Nav Light (shark eye up grade)

Green LED cockpit lights

Yeti 35 Quart Cooler

Trolling Motor Wiring with Minn Kota I Control and Minn Kota Quick Release Mount

Minn Kota 6ft Talon

**Galvanized Continental Trailer** 

Hummingbird GPS/ Fish Combo

Tohatsu 25hp 4 stroke with Tilt/Trim