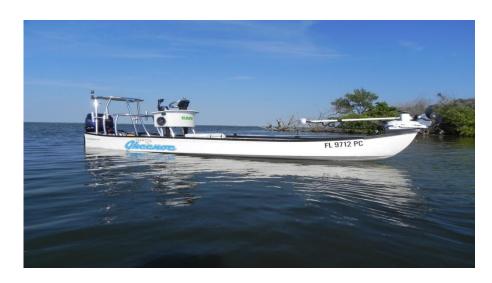

## **2010 Custom Gheenoe**

**Low Tide 25 Raptor Edition** 

Offered At: \$12,500.00

Contact Us At: <a href="www.customGheenoe@cfl.rr.com">www.CustomGheenoe@cfl.rr.com</a>

## **Equipped:**

Front Raised Deck with 2 Hatched – Aluminum Console – Mud Motor Rear

**Raptor Poling Platform** 

Color White

Electrical

Front and Rear Lights

Auto Bilge Pump

Livewell

Trolling Motor Wiring with Minn Kota Co-Pilot Trolling Motor 55lbs.

Minn Kota Talon 6ft

Tohatsu 40hp TLDI (with full Warranty) with Power Tech Stainless Prop

**Used Continental Galvanized Trailer** 

Hummingbird 788ci GPS

**Push Pole Holders**